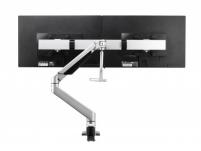

## The latest monitor arm from BakkerElkhuizen

The Premium Office Dual Beam Special is the latest monitor arm from BakkerElkhuizen. This monitor arm allows you to set up 2 screens easily.

Use of a monitor arm is far more comfortable and increases productivity by 10% compared to working in the wrong position.

**Extra wide:** suitable for screens of up to 27 inches.

**Cable management:** built-in cable control.

**Assembly:** comes with both Clamp and bolt-through solutions as standard.

| Width        | 726 mm    |
|--------------|-----------|
| Height       | 515 mm    |
| Depth        | 650 mm    |
| Weight       | 4.1 kg    |
| Product code | BNEPODBSP |