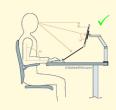

## The latest monitor arm from BakkerElkhuizen

The Premium Office Dual Beam Special is the latest monitor arm from BakkerElkhuizen. This monitor arm allows you to set up 2 screens easily.

Use of a monitor arm is far more comfortable and increases productivity by 10% compared to working in the wrong position.