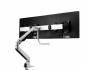

Multiple studies have found that using two or more screens can substantially improve performance (University of Utah, 2008; Colvin et al., 2004; Czerwinski et al., 2003).

**Convenient:** use the handle to set the screens to the right position quickly.

**Spring-loaded arm:** with a load capacity of 2 to 10 kilos, this monitor arm is suitable for the most modern screens.

**Sustainable:** made from sustainable materials, 98% recyclable.

**Rotation:** the Premium Monitor arm can rotate 180 degrees on each of the joints.