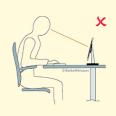

## The latest monitor arm from BakkerElkhuizen

The Premium Office Dual Beam Special is the latest monitor arm from BakkerElkhuizen. This monitor arm allows you to set up 2 screens easily.

Use of a monitor arm is far more comfortable and increases productivity by 10% compared to working in the wrong position.