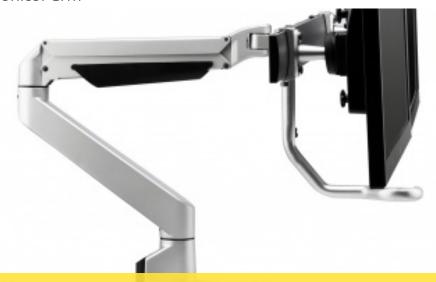

Multiple studies have found that using two or more screens can substantially improve performance (University of Utah, 2008; Colvin et al., 2004; Czerwinski et al., 2003).

**Convenient:** use the handle to set the screens to the right position quickly.

**Spring-loaded arm:** with a load capacity of 2 to 10 kilos, this monitor arm is suitable for the most modern screens.

**Sustainable:** made from sustainable materials, 98% recyclable.

**Rotation:** the Premium Monitor arm can rotate 180 degrees on each of the joints.