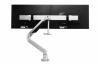

**Spring-loaded arm:** with a load capacity of 2 to 10 kilos, this monitor arm is suitable for the most modern screens.

**Sustainable:** made from sustainable materials, 98% recyclable.

**Rotation:** the Premium Monitor arm can rotate 180 degrees on each of the joints.

**Extra wide:** suitable for screens of up to 27 inches.

**Cable management:** built-in cable control.

**Assembly:** comes with both Clamp and bolt-through solutions as standard.

| Width        | 726 mm    |
|--------------|-----------|
| Height       | 515 mm    |
| Depth        | 650 mm    |
| Weight       | 4.1 kg    |
| Product code | BNEPODBSP |