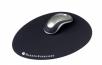

## The Egg Ergo Mouse Pad

Work Smart - Feel Good

The Egg Ergo Mouse Pad prevents physical complaints and feels warm to the touch.

Its egg shape follows a natural mousing pattern so that your mouse stays on the mat.

Read more online

**Unique design:** the Egg-form follows the natural mousing pattern.

**Hygienic:** antibacterial surface.

**Comfortable:** thermal-insulating top surface keeps your hand away from the cold, hard desk surface.

**Productive:** smooth surface provides accurate mouse control.

**Eco:** recycled material.

Width 230 mm
Height 300 mm
Depth 2 mm
Weight 60 gr
Product code BNEEMP