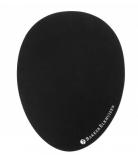

## The Egg Ergo Mouse Pad

Work Smart - Feel Good

The Egg Ergo Mouse Pad prevents physical complaints and feels warm to the touch.

Its egg shape follows a natural mousing pattern so that your mouse stays on the mat.

Read more online

**Unique design:** the Egg-form follows the natural mousing pattern.

**Hygienic:** antibacterial surface.

**Comfortable:** thermal-insulating top surface keeps your hand away from the cold, hard desk surface.