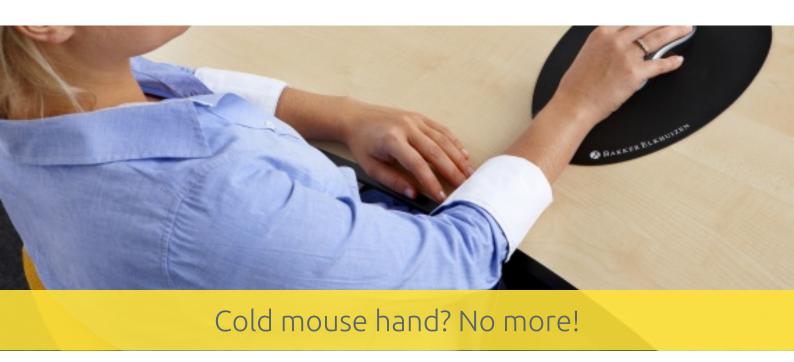

## The Egg Ergo Mouse Pad

Work Smart - Feel Good

The Egg Ergo Mouse Pad prevents physical complaints and feels warm to the touch.

Its egg shape follows a natural mousing pattern so that your mouse stays on the mat.

Tables are often cold and cause poor circulation in one's hand and wrist. Research has shown that a large insulated mouse pad prevents a cold "mouse hand" and therefore contributes to extra comfort (Eline M. Meijer - Coronel Institute of Occupational Health).