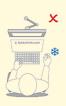

Tables are often cold and cause poor circulation in one's hand and wrist. Research has shown that a large insulated mouse pad prevents a cold "mouse hand" and therefore contributes to extra comfort (Eline M. Meijer - Coronel Institute of Occupational Health).