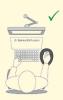

Tables are often cold and cause poor circulation in one's hand and wrist. Research has shown that a large insulated mouse pad prevents a cold "mouse hand" and therefore contributes to extra comfort (Eline M. Meijer - Coronel Institute of Occupational Health).