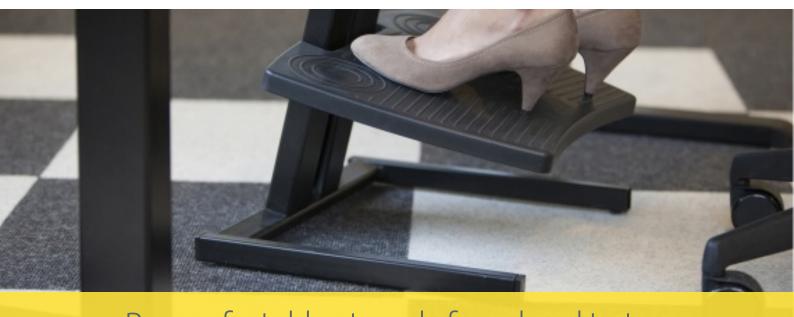

## Footform Dual

foot rest foot-adjustable

Work Smart - Feel Good

The Footform Dual footrest is easy for users to adjust and has an anti-slip layer.

This footrest helps maintain a good sitting posture while working at VDU screens.

"Dual" version: height adjustable 4 to 30 cm (BNEFFD).

**Ergonomic:** steady, safe and has anti-slip layer.

**Handy:** with the red button easy height adjustable.

Width 450 mm
Height 430 mm
Depth 390 mm
Weight 6.5 kg
Product code BNEFFD