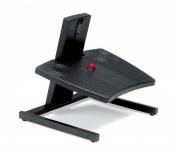

## Footform Dual

foot rest foot-adjustable

Work Smart - Feel Good

The Footform Dual footrest is easy for users to adjust and has an anti-slip layer.

This footrest helps maintain a good sitting posture while working at VDU screens.

"Dual" version: height adjustable 4 to 30 cm (BNEFFD).

**Ergonomic:** steady, safe and has anti-slip layer.

**Handy:** with the red button easy height adjustable.

Width 450 mm
Height 430 mm
Depth 390 mm
Weight 6.5 kg
Product code BNEFFD