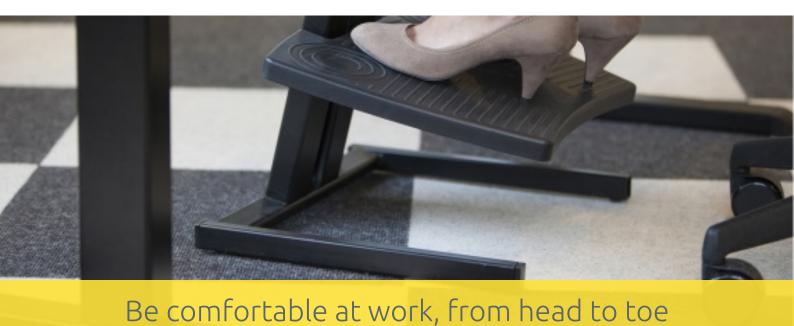

## Footform Standard Low BAKKER ELKHUIZEN

foot rest foot-adjustable

Work Smart - Feel Good

The Footform Standard Low footrest is easy for users to adjust and has an anti-slip layer.

This footrest helps maintain a good sitting posture while working at VDU screens.

We advise a footrest which is at least 45 cm wide and 35 cm deep. Its adjustable range should be at least 11 cm as measured from the floor surface. The slope of the support surface must be adjustable from 5 to at least 15 degrees.