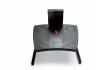

## Footform Standard Low BAKKER ELKHUIZEN

foot rest foot-adjustable

Work Smart - Feel Good

The Footform Standard Low footrest is easy for users to adjust and has an anti-slip layer.

This footrest helps maintain a good sitting posture while working at VDU screens.

"Standard Low" version: height adjustable 4 to 17 cm (BNEFFSL).

**Ergonomic:** steady, safe and has anti-slip layer.

Handy: with the red button easy height adjustable.

Width 450 mm 430 mm Height Depth 390 mm Weight 6.5 kg Product code BNEFFSL