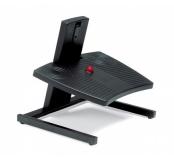

"Standard Low" version: height adjustable 4 to 17 cm (BNEFFSL).

**Ergonomic:** steady, safe and has anti-slip layer.

Handy: with the red button easy height adjustable.

Width 450 mm 430 mm Height Depth 390 mm Weight 6.5 kg Product code BNEFFSL