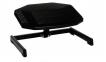

## Basic 950

Foot rest to support your feet

Work Smart - Feel Good

The Basic 950 ergonomic footrest provides legs with firm support.

This footrest helps maintain a good sitting posture while working at VDU screens.

**Ergonomic:** height adjustable (30-195 mm) and adjustable angle provides stable support for the feet.

**Comfortable:** contoured foot platform to minimize slip.

**Setting up with:** hand.

Adjustable range: 30-195 mm