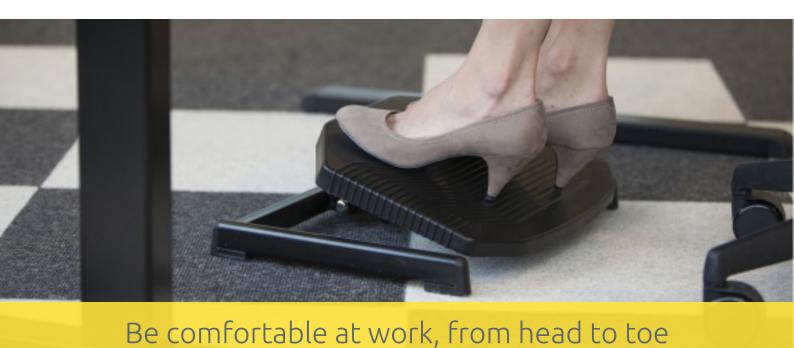

## Basic 950

Foot rest to support your feet

Work Smart - Feel Good

The Basic 950 ergonomic footrest provides legs with firm support.

This footrest helps maintain a good sitting posture while working at VDU screens.

**Ergonomic:** height adjustable (30-195 mm) and adjustable angle provides stable support for the feet.

**Comfortable:** contoured foot platform to minimize slip.

**Setting up with:** hand.

Adjustable range: 30-195 mm