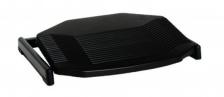

## Basic 950

Foot rest to support your feet

Work Smart - Feel Good

The Basic 950 ergonomic footrest provides legs with firm support.

This footrest helps maintain a good sitting posture while working at VDU screens.

**Ergonomic:** height adjustable (30-195 mm) and adjustable angle provides stable support for the feet.

**Comfortable:** contoured foot platform to minimize slip.

**Setting up with:** hand.

Adjustable range: 30-195 mm