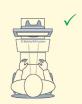

## Prevent unnatural head and neck motions.

The Q-doc 500 adjustable document holder is placed between the screen and the keyboard, preventing unnatural head and neck motions.

Working in alignment with the keyboard, document holder and screen is easier on your body.

To prevent neck rotation, documents have to be placed between the keyboard and display screen. A sloping work surface reduces flexion of the neck and thus increases work comfort.

Read more online

**Ergonomic:** reduces strain on the neck and eyes, and prevents neck problems and headaches.