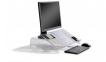

## Prevent unnatural head and neck motions.

The Q-doc 500 adjustable document holder is placed between the screen and the keyboard, preventing unnatural head and neck motions.

Working in alignment with the keyboard, document holder and screen is easier on your body.

To prevent neck rotation, documents have to be placed between the keyboard and display screen. A sloping work surface reduces flexion of the neck and thus increases work comfort.

Read more online

**Ergonomic:** reduces strain on the neck and eyes, and prevents neck problems and headaches.

**Efficient:** short viewing distances between document, screen and keyboard.

**Suitable:** this document holder fits any thick book and heavy binder.

**Fixed:** a fixed viewing angle of 30 degrees.

Clean desk: you can fit a full-size keyboard under the Q-doc 500.