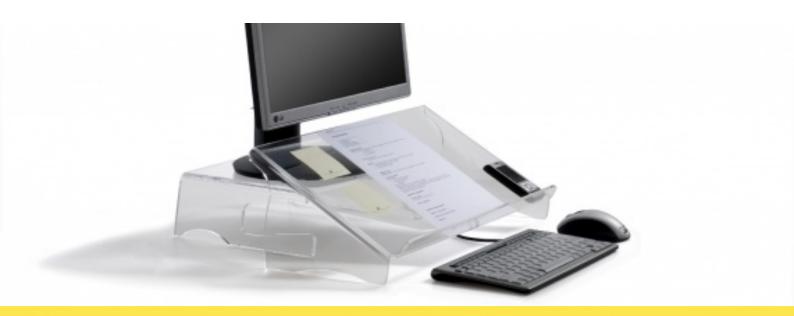

## Prevent unnatural head and neck motions.

The Q-doc 500 adjustable document holder is placed between the screen and the keyboard, preventing unnatural head and neck motions.

Working in alignment with the keyboard, document holder and screen is easier on your body.

To prevent neck rotation, documents have to be placed between the keyboard and display screen. A sloping work surface reduces flexion of the neck and thus increases work comfort.

Read more online

**Ergonomic:** reduces strain on the neck and eyes, and prevents neck problems and headaches.

**Efficient:** short viewing distances between document, screen and keyboard.

**Suitable:** this document holder fits any thick book and heavy binder.

**Fixed:** a fixed viewing angle of 30 degrees.

Clean desk: you can fit a full-size keyboard under the Q-doc 500.