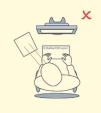

## Prevent unnatural head and neck motions.

The Q-doc 500 adjustable document holder is placed between the screen and the keyboard, preventing unnatural head and neck motions.

Working in alignment with the keyboard, document holder and screen is easier on your body.

To prevent neck rotation, documents have to be placed between the keyboard and display screen. A sloping work surface reduces flexion of the neck and thus increases work comfort.

Read more online

**Ergonomic:** reduces strain on the neck and eyes, and prevents neck problems and headaches.