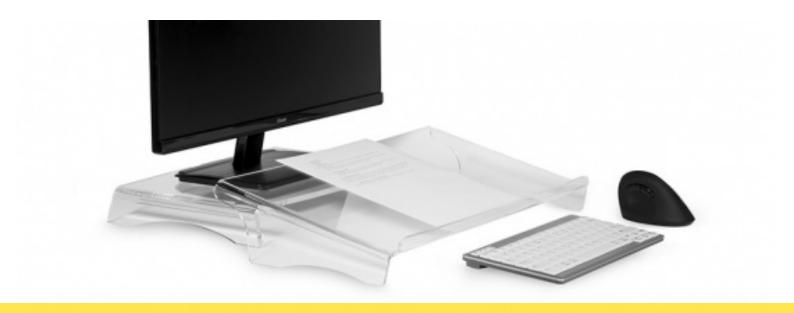

## Adjust your screen to the correct viewing height

The Q-riser 50 and Q-riser 110 are the latest additions to BakkerElkhuizen's range of monitor stands.

The Q-riser 50 enables you to adjust your screen to the correct viewing height. This prevents overburdening of the neck and shoulder muscles.

BakkerElkhuizen BNEQR90 Monitor Stand Q-riser 90 We advise having a screen that can easily be adjusted and tilted so that every user can adjust its height.

Design: Dutch design & Made in Holland.

**Ergonomic:** this stand enables you to obtain the correct working height easily.

Cable management: your monitor cord is neatly stowed.

Fixed height: 5.5 cm.

Material: clear acrylic

Load capacity: maximum 16 kg.

 Width
 372 mm

 Height
 53 mm

 Depth
 281 mm

 Weight
 1.1 kg