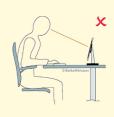

## Adjust your screen to the correct viewing height

The Q-riser 50 and Q-riser 110 are the latest additions to BakkerElkhuizen's range of monitor stands.

The Q-riser 50 enables you to adjust your screen to the correct viewing height. This prevents overburdening of the neck and shoulder muscles.