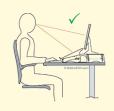

## Adjust your screen to the correct viewing height

The Q-riser 50 and Q-riser 110 are the latest additions to BakkerElkhuizen's range of monitor stands.

The Q-riser 50 enables you to adjust your screen to the correct viewing height. This prevents overburdening of the neck and shoulder muscles.