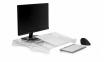

BakkerElkhuizen BNEQR90 Monitor Stand Q-riser 90 We advise having a screen that can easily be adjusted and tilted so that every user can adjust its height.

Design: Dutch design & Made in Holland.

**Ergonomic:** this stand enables you to obtain the correct working height easily.

Cable management: your monitor cord is neatly stowed.

Fixed height: 5.5 cm.

Material: clear acrylic

Load capacity: maximum 16 kg.

 Width
 372 mm

 Height
 53 mm

 Depth
 281 mm

 Weight
 1.1 kg