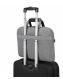

Ergonomic experts do not recommend carrying loads heavier than 4 to 6.4 kg by hand, depending on the distance, frequency and one's sex (Mital, et all, 1993).

Read more online

**Practical:** the laptop can be fitted over the carry handle of a trolley.