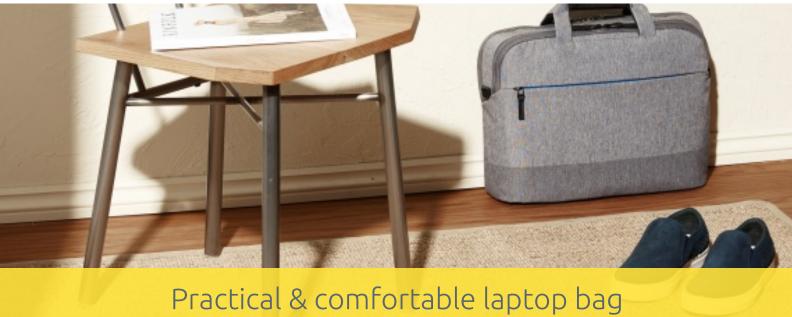

## CityLite Topload Case

15,6"

BAKKER ELKHUIZEN

Work Smart - Feel Good

A complete laptop bag

This bag features more than enough compartments to safely fit your essentials.

This modern laptop bag protects your laptop from damage. And is perfect for flex workers who want to carry their essentials with them.

**Compact:** the bag is compact, yet complete, and lightweight.

**Extra:** a extra compartment to fit your documents.

**Comfortable:** soft handles and padded shoulder straps.

**Suitable:** the laptop compartment fits laptop sizes 12" up to and including 15,6".