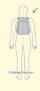

Ergonomic experts do not recommend carrying loads heavier than 4 to 6.4 kg by hand, depending on the distance, frequency and one's sex (Mital, et all, 1993).

Read more online

**Practical:** the laptop can be fitted over the carry handle of a trolley.