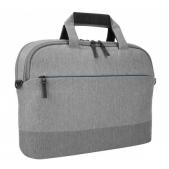

## CityLite Topload Case

15,6"

BAKKER ELKHUIZEN

Work Smart - Feel Good

A complete laptop bag

This bag features more than enough compartments to safely fit your essentials.

This modern laptop bag protects your laptop from damage. And is perfect for flex workers who want to carry their essentials with them.

**Compact:** the bag is compact, yet complete, and lightweight.

**Extra:** a extra compartment to fit your documents.

**Comfortable:** soft handles and padded shoulder straps.

**Suitable:** the laptop compartment fits laptop sizes 12" up to and including 15,6".