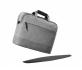

**Compact:** the bag is compact, yet complete, and lightweight.

**Extra:** a extra compartment to fit your documents.

**Comfortable:** soft handles and padded shoulder straps.

**Suitable:** the laptop compartment fits laptop sizes 12" up to and including 15,6".