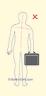

Ergonomic experts do not recommend carrying loads heavier than 4 to 6.4 kg by hand, depending on the distance, frequency and one's sex (Mital, et all, 1993).

Read more online

**Practical:** the laptop can be fitted over the carry handle of a trolley.