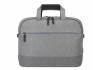

## CityLite Topload Case

15,6"

BAKKER ELKHUIZEN

Work Smart - Feel Good

A complete laptop bag

This bag features more than enough compartments to safely fit your essentials.

This modern laptop bag protects your laptop from damage. And is perfect for flex workers who want to carry their essentials with them.

**Compact:** the bag is compact, yet complete, and lightweight.

**Extra:** a extra compartment to fit your documents.

**Comfortable:** soft handles and padded shoulder straps.

**Suitable:** the laptop compartment fits laptop sizes 12" up to and including 15,6".