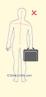

## An all-in-one backpack and laptop bag.

Carrying a heavy load by hand is not wise. Therefore we always recommend not to carry a bag by hand.

A good solution is this all-in-one backpack and hand bag. This modern backpack is the perfect travel companion for your laptop (up to 15") and documents.

Ergonomic experts do not recommend carrying loads heavier than 4 to 6.4 kg by hand, depending on the distance, frequency and one's sex (Mital, et all, 1993).

Read more online

**Stylish:** a beautiful black bag with orange accents details on the inside.