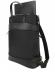

**Protection:** the bag keeps your laptop well-protected.

**Smart:** shoulder straps can be tucked away and do not bother you when you use it as a handbag.

Material: waterproof nylon outer material with faux leather accent details.

**First-rate:** high-quality zippers and fastenings.

 Width
 370 mm

 Height
 120 mm

 Depth
 380 mm

 Weight
 600 gr

 Product code
 BNETSB948GL