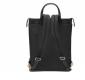

## Newport Tote/Backpack 15"

Work Smart - Feel Good

A high-quality bag with attention to detail

## An all-in-one backpack and laptop bag.

Carrying a heavy load by hand is not wise. Therefore we always recommend not to carry a bag by hand.

A good solution is this all-in-one backpack and hand bag. This modern backpack is the perfect travel companion for your laptop (up to 15") and documents.