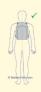

## An all-in-one backpack and laptop bag.

Carrying a heavy load by hand is not wise. Therefore we always recommend not to carry a bag by hand.

A good solution is this all-in-one backpack and hand bag. This modern backpack is the perfect travel companion for your laptop (up to 15") and documents.

Ergonomic experts do not recommend carrying loads heavier than 4 to 6.4 kg by hand, depending on the distance, frequency and one's sex (Mital, et all, 1993).

Read more online

**Stylish:** a beautiful black bag with orange accents details on the inside.