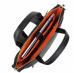

Ergonomic experts do not recommend carrying loads heavier than 4 to 6.4 kg by hand, depending on the distance, frequency and one's sex (Mital, et all, 1993).

Read more online

**Stylish:** a beautiful black bag with orange accents details on the inside.