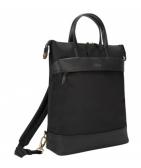

## Newport Tote/Backpack 15"

Work Smart - Feel Good

A high-quality bag with attention to detail

## An all-in-one backpack and laptop bag.

Carrying a heavy load by hand is not wise. Therefore we always recommend not to carry a bag by hand.

A good solution is this all-in-one backpack and hand bag. This modern backpack is the perfect travel companion for your laptop (up to 15") and documents.

Ergonomic experts do not recommend carrying loads heavier than 4 to 6.4 kg by hand, depending on the distance, frequency and one's sex (Mital, et all, 1993).

Read more online

**Stylish:** a beautiful black bag with orange accents details on the inside.