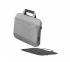

Ergonomic experts do not recommend carrying loads heavier than 4 to 6.4 kg by hand, depending on the distance, frequency and one's sex (Mital, et all,

**Practical:** the laptop can be fitted over the carry handle of a trolley.