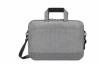

## CityLite Slipcase 15,6" BAKKER ELKHUIZEN

A sleek and simple design

Work Smart - Feel Good

## Slim & lightweight laptop bag

This bag features a spacious main compartment for your laptop and a few documents. Its large front pocket holds your keys, phone and laptop accessories.

The bag comes in a sleek and simple design, with first-rate protection. Actually, it is the perfect laptop shoulder bag for laptops up to 15,6".