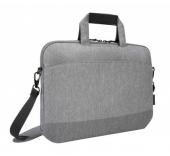

## Slim & lightweight laptop bag

This bag features a spacious main compartment for your laptop and a few documents. Its large front pocket holds your keys, phone and laptop accessories.

The bag comes in a sleek and simple design, with first-rate protection. Actually, it is the perfect laptop shoulder bag for laptops up to 15,6".

**Compact:** the bag is compact, yet complete, and lightweight.

**Extra:** a extra compartment to fit your documents.

**Comfortable:** soft handles and padded shoulder straps.

Suitable: the laptop compartment fits laptop sizes 12" up to and including 15,6".