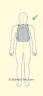

Ergonomic experts do not recommend carrying loads heavier than 4 to 6.4 kg by hand, depending on the distance, frequency and one's sex (Mital, et all,

**Practical:** the laptop can be fitted over the carry handle of a trolley.