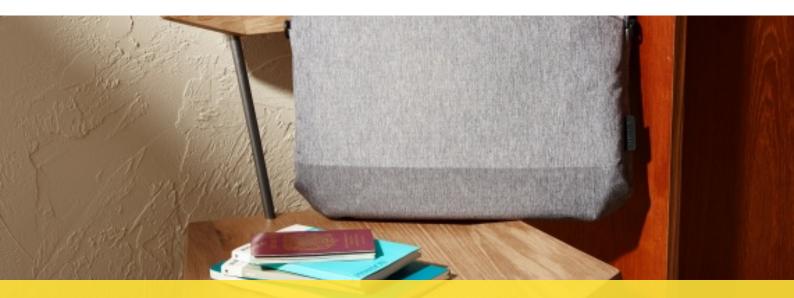

## CityLite Slipcase 15,6" BAKKER ELKHUIZEN

A sleek and simple design

Work Smart - Feel Good

## Slim & lightweight laptop bag

This bag features a spacious main compartment for your laptop and a few documents. Its large front pocket holds your keys, phone and laptop accessories.

The bag comes in a sleek and simple design, with first-rate protection. Actually, it is the perfect laptop shoulder bag for laptops up to 15,6".