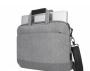

**Compact:** the bag is compact, yet complete, and lightweight.

**Extra:** a extra compartment to fit your documents.

**Comfortable:** soft handles and padded shoulder straps.

Suitable: the laptop compartment fits laptop sizes 12" up to and including 15,6".