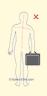

Ergonomic experts do not recommend carrying loads heavier than 4 to 6.4 kg by hand, depending on the distance, frequency and one's sex (Mital, et all,

**Practical:** the laptop can be fitted over the carry handle of a trolley.