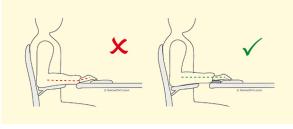

When working with a keyboard and mouse it is important that the arm is sufficiently supported. A wrist support helps to keep the wrist straight during typing and can be used "to rest" for a moment during one's work.

**Unique design:** trapezium form follows the natural arm and wrist position.

Hygienic: antibacterial technology.

Comfortable: soft and firm cushioning gel supports wrists.

**Ergonomic:** keeps your wrist in line with hand and arm.