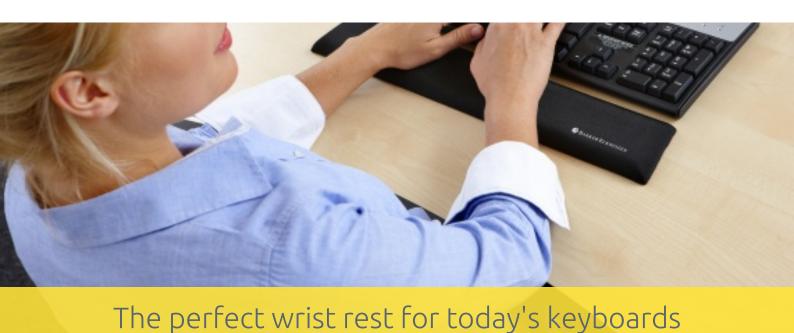

## Standard

Work Smart - Feel Good

The Trapezium Wrist Rest Standard keeps the wrist properly aligned with the hand. This reduces muscle strain and provides a healthy guide when typing.

The standard sized Trapezium works with usual sized keyboards found with desktop PC's. It measures 19.25 inches.

When working with a keyboard and mouse it is important that the arm is sufficiently supported. A wrist support helps to keep the wrist straight during typing and can be used "to rest" for a moment during one's work.