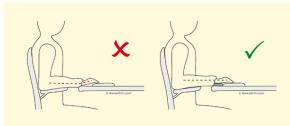

## Forearm Support

Work Smart - Feel Good

The ergonomic Underarm Support prevents neck complaints by supporting the arms.

Read more online

**Ergonomic:** supports the arms and helps reduce muscular strain in the neck and shoulders.