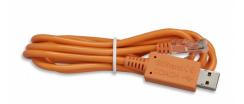

## The link between the table and the software

With the WORK & MOVE Desk Connector you can connect between an electric sit-stand desk (like the BakkerElkhuizen InnoDesk) and the WORK & MOVE software.

This Desk Connector (USB) offers you the possibility to operate an electric sit-stand desk from your keyboard.

Read more online

**Connection:** Linak® powered sit-stand desks (Control Box CMD 4 with S.W. P/N number 77432 and higher | Control Box CMD 5 | Control BOx 6)).

**Connectivity:** USB cable.

**Length:** 4.9 foot.