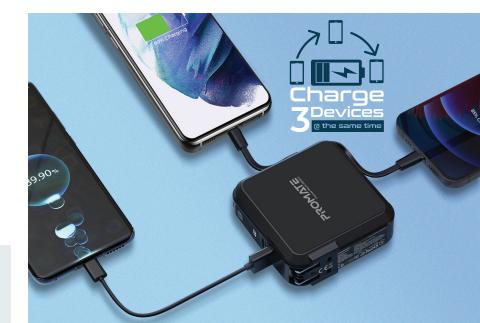

PowerPack-PD20+ features Automatic Voltage regulation that offers the optimum charge to your connected device

Features a kick-stand for landscape viewing of smartphone devices

Simultaneously charge up to 3 devices through the ports and built in cables

PowerPack-PD20+ is compatible with all USB-powered devices