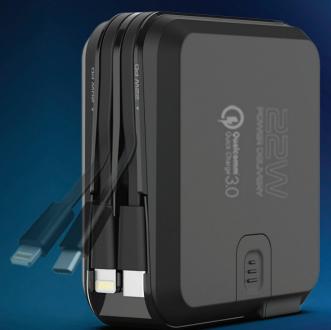

## PowerPack-PD20+

Simplify your on-the-go charging experience with this versatile 15000mAh power bank. Forget the bulk of carrying extra cables as PowerPack-PD20+ features USB-C and Lightning Connector cables and the AC input let's you charge the power bank quickly through the AC socket. In addition this power bank also includes a Quick Charging 3.0 and USB-C Power Delivery port. Amazing charging compatibility in a portable package.

Built-In Cables

Forget the bulk of carrying extra cables as PowerPack-PD20+ features USB-C and Lightning Connector cables

PowerPack-PD20+ features Automatic Voltage regulation that offers the optimum charge to your connected device

PowerPack-PD20+ features Automatic Voltage regulation that offers the optimum charge to your connected device

Features a kick-stand for landscape viewing of smartphone devices

Simultaneously charge up to 3 devices through the ports and built in cables