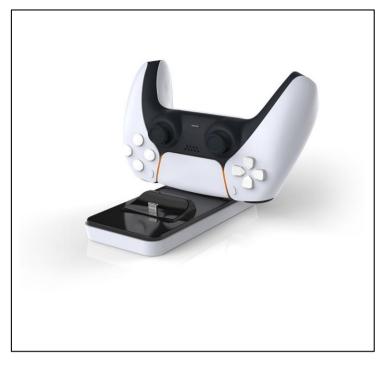

#### **Product Description:**

- Charge two Playstation 5 DualSense Controller thru USB-C port
   Anti-Slip protection on the bottom to avoid slipping
- Powered by USB cable (1.2M)

# Top Key Features

DUAL CHARGING DOCK - Charge two of Playstation 5 DualSense controllers simultaneously COMPACT & SPACE SAVING Design