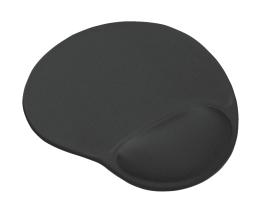

# **BigFoot Mouse Pad - black**

### **Mouse Pad**

Ergonomic mouse pad with soft gel filled wrist rest for a comfortable position of your hand, preventing excessive straining

## **Key features**

- Ergonomic mouse pad with soft gel filled wrist rest for a comfortable position of your hand, preventing excessive straining
- Anti-skid bottom for extra stability and smooth mouse control
- Mouse pad area with soft microfiber surface that improves the performance of your mouse
- Works with all types of mice

## What's in the box

Mouse pad

**Ergonomic** 

**Anti slip** 