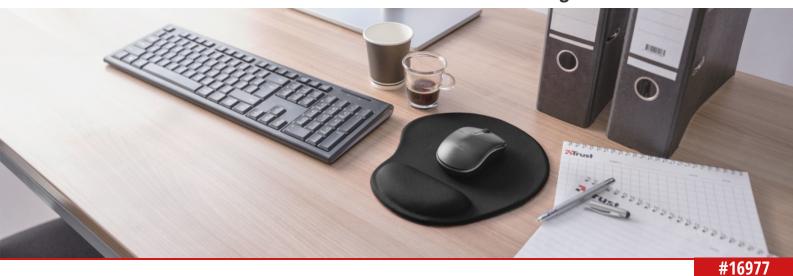

# **BigFoot Mouse Pad - black**

### **Mouse Pad**

Ergonomic mouse pad with soft gel filled wrist rest for a comfortable position of your hand, preventing excessive straining

## **Key features**

- Ergonomic mouse pad with soft gel filled wrist rest for a comfortable position of your hand, preventing excessive straining
- Anti-skid bottom for extra stability and smooth mouse control
- Mouse pad area with soft microfiber surface that improves the performance of your mouse
- Works with all types of mice

## What's in the box

Mouse pad

**Ergonomic** 

**Anti slip** 