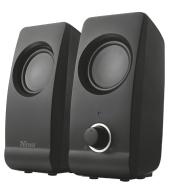

### 2.0 Speaker Set

Compact stereo speaker set with 8 Watt RMS output (16 Watt peak power)

#### **Key features**

- Advanced technology for rich and powerful sound
- USB powered no wall power needed
- Use it anywhere you like, even outside your home or office
- Big, easy to reach volume control at the front