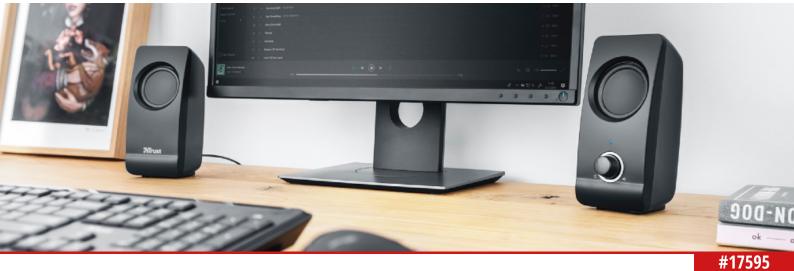

### 2.0 Speaker Set

Compact stereo speaker set with 8 Watt RMS output (16 Watt peak power)

#### **Key features**

- Advanced technology for rich and powerful sound
- USB powered no wall power needed
- Use it anywhere you like, even outside your home or office
- Big, easy to reach volume control at the front