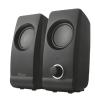

### 2.0 Speaker Set

Compact stereo speaker set with 8 Watt RMS output (16 Watt peak power)

#### **Key features**

- Advanced technology for rich and powerful sound
- USB powered no wall power needed
- Use it anywhere you like, even outside your home or office
- Big, easy to reach volume control at the front