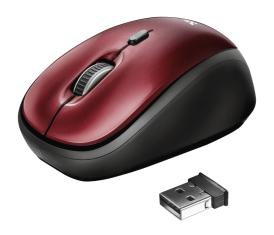

### Wireless mouse

Compact wireless optical mouse with comfortable shape

# **Key features**

- Rubber sides for comfort and grip
- 8m wireless range (2.4 GHz)
- DPI button to instantly change your mouse speed (800-1600 dpi)
- Easy to use: just plug and go
- Ultra small USB receiver that can be stored inside the mouse