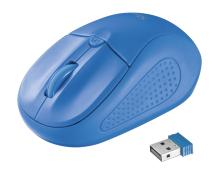

### **Wireless Mouse**

Wireless optical mouse

# **Key features**

- 6m wireless range
- Speed select button 1000-1600 DPI
- Storable USB micro receiver
- On/off power switch
- For left and right hand use

#### Other colour versions

20322

20785

20787

Item number: 20786 URL: www.trust.com/20786 EAN Code: 8713439207866 High resolution images: www.trust.com/20786/materials