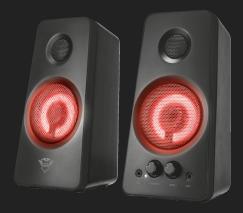

# GXT 608 Tytan Illuminated 2.0 Speaker Set

### Illuminated 2.0 speaker set

PC speaker set with attractive pulsating red LED illumination

#### **Key features**

- 36 W peak power (18W RMS)
- Pulsating LED illumination: reacts to the rhythm of your music
- Volume and bass control on the front of the speaker
- Directly accessible 3.5mm headphone connection.
- Additional 3.5mm audio connection to connect smartphone or tablet
- USB powered: no wall power needed