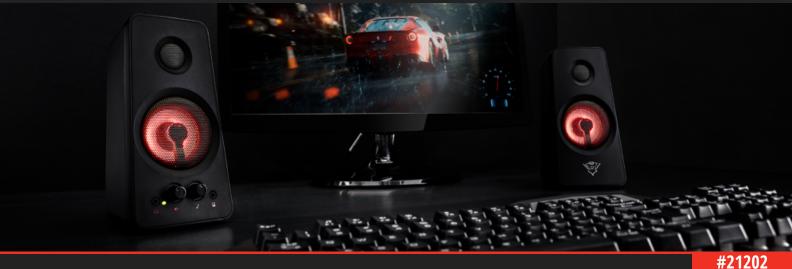

# GXT 608 Tytan Illuminated 2.0 Speaker Set

### Illuminated 2.0 speaker set

PC speaker set with attractive pulsating red LED illumination

#### **Key features**

- 36 W peak power (18W RMS)
- Pulsating LED illumination: reacts to the rhythm of your music
- Volume and bass control on the front of the speaker
- Directly accessible 3.5mm headphone connection.
- Additional 3.5mm audio connection to connect smartphone or tablet
- USB powered: no wall power needed