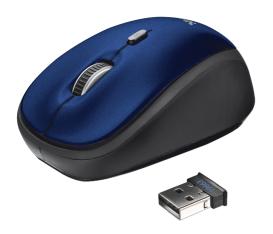

### Wireless mouse

Compact wireless optical mouse with comfortable shape

# **Key features**

- · Rubber sides for comfort and grip
- 8m wireless range (2.4 GHz)
- DPI button to instantly change your mouse speed (800-1600 dpi)
- Easy to use: just plug and go
- Ultra small USB receiver that can be stored inside the mouse

#### What's in the box

- · Wireless compact mouse
- · USB micro receiver
- 1x AAA battery