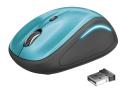

### Wireless mouse

Compact wireless mouse with LED illumination in continuously changing colours

# **Key features**

- LED illumination in continuously changing colours
- Storable USB micro receiver
- Rubber sides for comfort and grip
- 8m wireless range (2.4 GHz)
- Speed select button (800/1600 DPI)
- On-off power switch

#### What's in the box

- · Wireless optical mouse
- USB micro receiver
- 1x AA battery