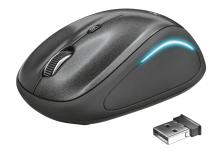

### Wireless mouse

Compact wireless mouse with LED illumination in continuously changing colours

# **Key features**

- LED illumination in continuously changing colours
- Storable USB micro receiver
- Rubber sides for comfort and grip
- 8m wireless range (2.4 GHz)
- Speed select button (800/1600 DPI)
- On-off power switch