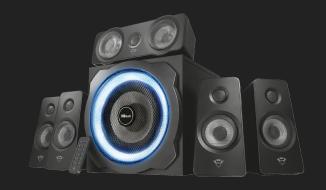

## 5.1 Surround Speaker System

5.1 speaker set system including wooden subwoofer with a total RMS power output of 90 Watt (180 Watt peak power)

## **Key features**

- Speaker set including wooden subwoofer with a total of 180 Watt power output
- · Bass-synced LED Subwoofer
- · High quality surround sound with deep bass
- Wireless remote to control volume, bass & input selection
- Compatible with PC, Wii, Sony PlayStation 3 and Xbox 360
- Smart power management: goes to stand-by when not in use

## What's in the box

- Subwoofer
- 4x satellite speakers with cables attached
- 1x center speaker with cable attached
- Wireless remote control incl. battery
- Converter cable to connect game console
- Power cable
- User guide
- · Gaming sticker