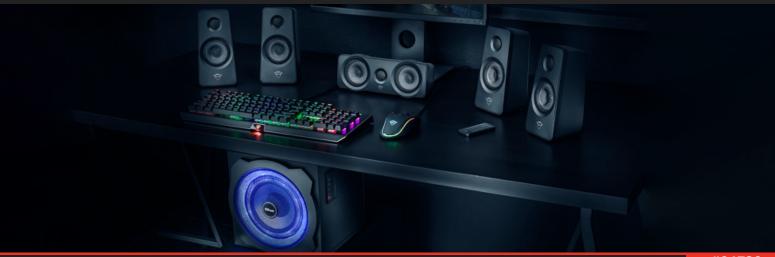

## 5.1 Surround Speaker System

5.1 speaker set system including wooden subwoofer with a total RMS power output of 90 Watt (180 Watt peak power)

## **Key features**

- Speaker set including wooden subwoofer with a total of 180 Watt power output
- · Bass-synced LED Subwoofer
- · High quality surround sound with deep bass
- Wireless remote to control volume, bass & input selection
- Compatible with PC, Wii, Sony PlayStation 3 and Xbox 360
- Smart power management: goes to stand-by when not in use